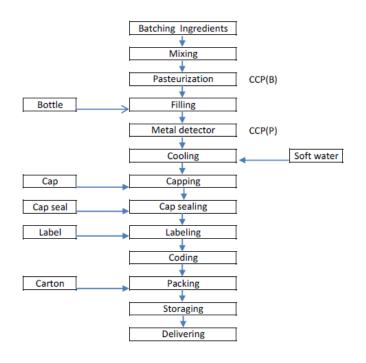

idised strains

<sup>2</sup> almonds, hazelnuts, walnuts, cashew nuts, pecan nuts, Brazil nuts, pistachio nuts, macadamia nuts

#### 14. GMOs status

We guarantees that the product contains no ingredients that are subjected to obliged labeling by (Regulations

(EC) No.1829/2003, (EC) No.1830/2003).

# 15. Pesticide

The maximum level of pesticides in the products according to Regulation (EC) No 396/2005 and amendments

#### 16. Aflatoxin

Maximum level of aflatoxin according to regulation (EC) No 1881/2006 and amendments





K.R.S. SPICY FOOD CO., LTD. Head Office : 19/8 Moo1, Klong Sarm, Klong Luang, Pathumthani 12120 THAILAND Branch 1 : 18/13 Moo1, Klong Sarm, Klong Luang, Pathumthani 12120 THAILAND TEL : +662 569-6317-9 FAX : +662 504-1940 WWW.Krsspicyfood.com

17. Process flow chart